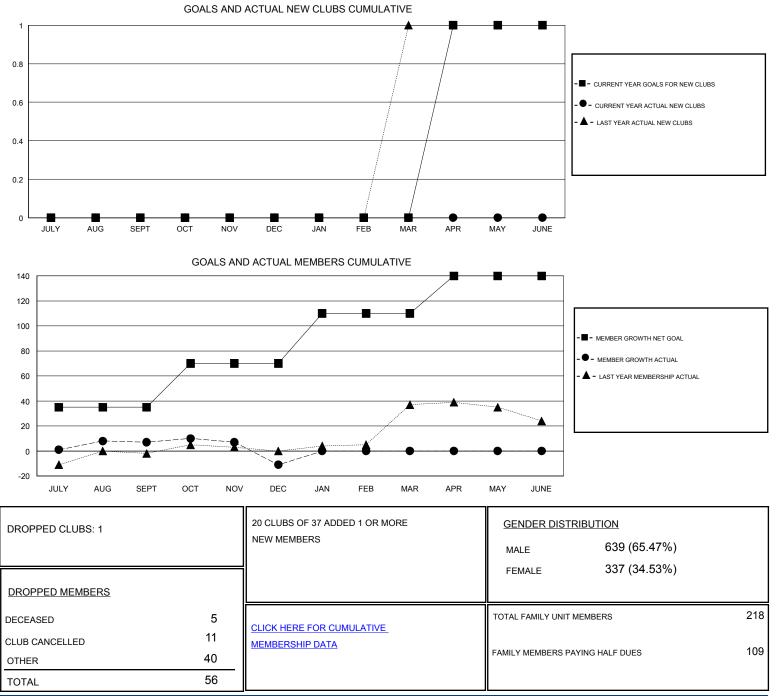

## MONTHLY MEMBERSHIP PROGRESS REPORT

District 11 B2

Results as of: 12/31/2019

| GMT:                           | LOCATION MICHIGAN |   |   |                                  |    |    | GMT CA |
|--------------------------------|-------------------|---|---|----------------------------------|----|----|--------|
| Clubs<br>RESULTS FOR 2019-2020 |                   |   |   | Members<br>RESULTS FOR 2019-2020 |    |    |        |
|                                |                   |   |   |                                  |    |    |        |
| JULY/AUG/SEPT                  | 0                 | 0 | 0 | JULY/AUG/SEPT                    | 35 | 32 | 22     |
| OCT/NOV/DEC                    | 0                 | 0 | 1 | OCT/NOV/DEC                      | 35 | 17 | 34     |
| JAN/FEB/MAR                    | 0                 | 0 | 0 | JAN/FEB/MAR                      | 40 | 0  | 0      |
| APR/MAY/JUNE                   | 1                 | 0 | 0 | APR/MAY/JUNE                     | 30 | 0  | 0      |